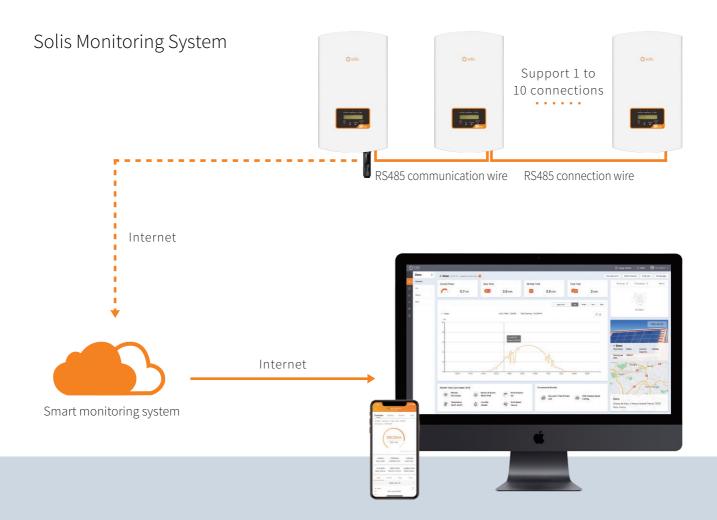

#### Communication

| Supported device type            | Solis inverter                       |  |
|----------------------------------|--------------------------------------|--|
| Max. number of connected devices | ≤10                                  |  |
| Data collection intervals        | 5 minutes (adjustable: 1-15 minutes) |  |
| Status indicator                 | LED×3                                |  |
| Communaication interface         | 4 Pin/USB                            |  |
| Communication rate               | 10 / 100 Mbps Ethernet               |  |
| Wireless working frequency       | 2.4 GHz                              |  |
| Configuration method             | APP/WEB                              |  |
| Data storage space               | 8 MB FLASH                           |  |